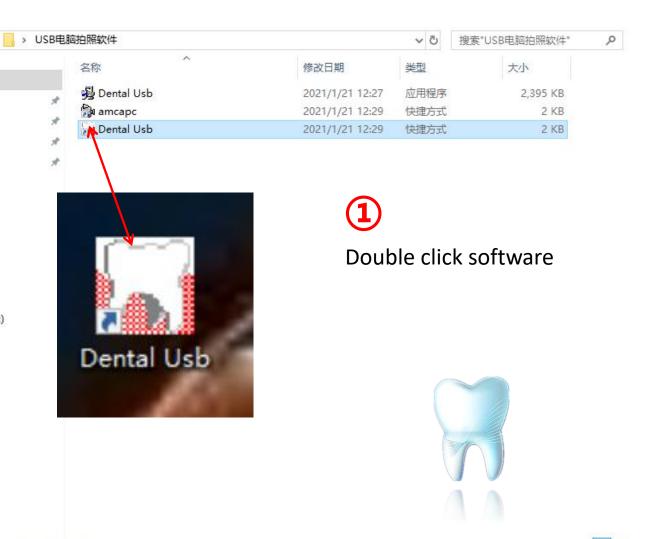

# usB Intraoral camera



Directly connect to computer use



# Features'.

- Camera with CMOS high resolution lens 8 mega pixels ,High sensitivity, High performance
- Connect with laptop directly.no need power supply
- Convenient to takeaway easy going ,easy operation









| Item        | intraoral Camera  |
|-------------|-------------------|
| Mold number | CF-689            |
| LED light   | 6pcs LED          |
| Focus       | Auto focus        |
| Pixels      | 8 Megapixels CMOS |



CMOS High resolution from Japan

## Accessories:

| Intraoral camera | 1 piece |
|------------------|---------|
| USB cable        | 1 piece |
| Camera sheath    | 50 pcs  |
| Manual           | 1 piece |



### Program





#### Create a patient medical file



1. After editing the patient's information, click Add to save the patient profile





#### **Compare**

Click the select to select the picture which you want to compare
Then Click the compare to compare

#### 2 pictures compare



4 pictures compare





#### Save as



**为** 另存为

保存在(I): 📃 桌面

WPS网盘

双击进入WPS网盘

JPEG Image File (\*.jpg)

Administrator

2. Picture will save to desktop if you need also can print it out)

保存(S)

取消

← 🛗 📸 📰 🔻

(None)

#### 打印:

1. click the PrintImage to select the picture which you want to print



choose your print machine after confirm the print machine click printer #2 to print Fit to page - 打印所有 关闭 Image 12

2. Click the printer button #1 to