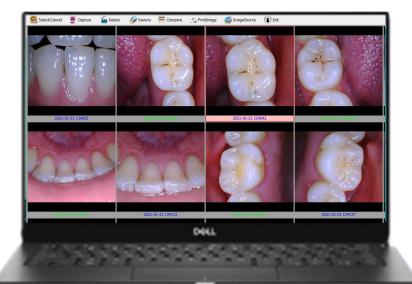

#### **Compare**

Click the select to select the picture which you want to compare
Then Click the compare to compare

#### 2 pictures compare

4 pictures compare

#### Save as

**为** 另存为

保存在(I): 📃 桌面

WPS网盘

双击进入WPS网盘

JPEG Image File (\*.jpg)

Administrator

2. Picture will save to desktop if you need also can print it out)