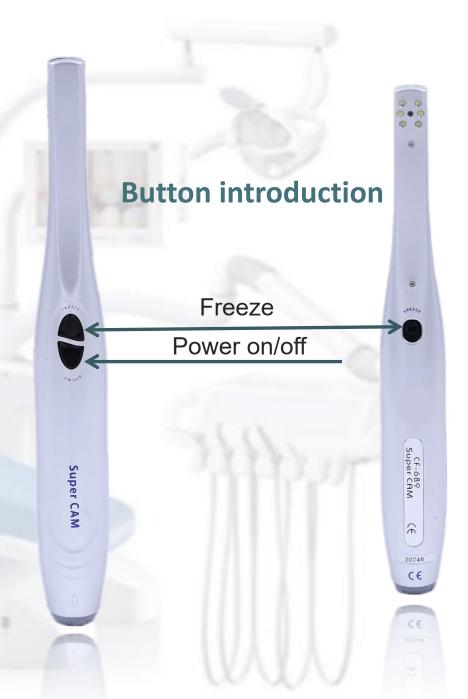

| Item        | intraoral Camera  |
|-------------|-------------------|
| Mold number | CF-689            |
| LED light   | 6pcs LED          |
| Focus       | Auto focus        |
| Pixels      | 8 Megapixels CMOS |