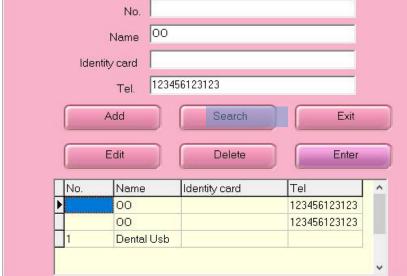

#### Create a patient medical file

1. After editing the patient's information, click Add to save the patient profile