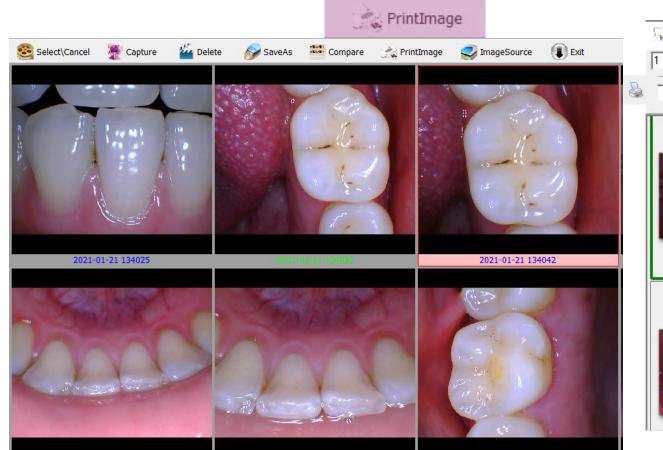

#### 打印:

1. click the PrintImage to select the picture which you want to print

choose your print machine after confirm the print machine click printer #2 to print Fit to page - 打印所有 关闭 Image 12

2. Click the printer button #1 to