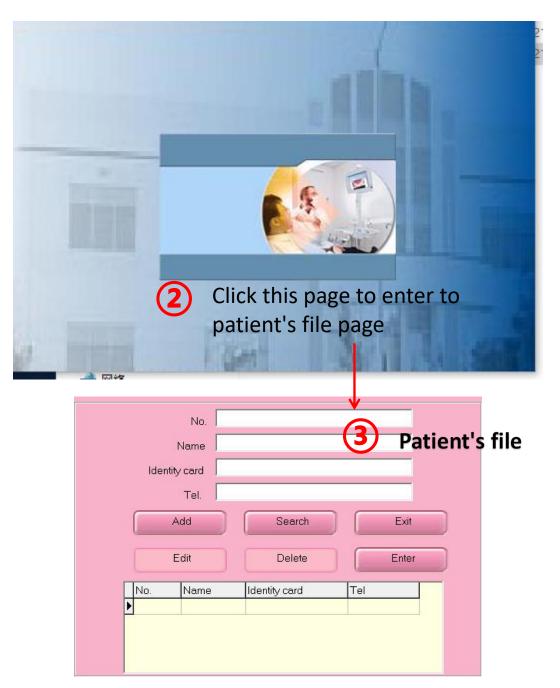

# usB Intraoral camera



Directly connect to computer use



# Features'.

- Camera with CMOS high resolution lens 8 mega pixels ,High sensitivity, High performance
- Connect with laptop directly.no need power supply
- Convenient to takeaway easy going ,easy operation









| Item        | intraoral Camera  |
|-------------|-------------------|
| Mold number | CF-689            |
| LED light   | 6pcs LED          |
| Focus       | Auto focus        |
| Pixels      | 8 Megapixels CMOS |



CMOS High resolution from Japan

## Accessories:

| Intraoral camera | 1 piece |
|------------------|---------|
| USB cable        | 1 piece |
| Camera sheath    | 50 pcs  |
| Manual           | 1 piece |



### Program





#### Create a patient medical file



1. After editing the patient's information, click Add to save the patient profile





#### **Compare**

Click the select to select the picture which you want to compare
Then Click the compare to compare

#### 2 pictures compare



4 pictures compare





#### Save as



**为** 另存为

保存在(I): 📃 桌面

WPS网盘

双击进入WPS网盘

JPEG Image File (\*.jpg)

Administrator

2. Picture will save to desktop if you need also can print it out)

保存(S)

取消

← 🛗 📸 📰 🔻

(None)

#### 打印:

1. click the PrintImage to select the picture which you want to print



choose your print machine after confirm the print machine click printer #2 to print Fit to page - 打印所有 关闭 Image 12

2. Click the printer button #1 to