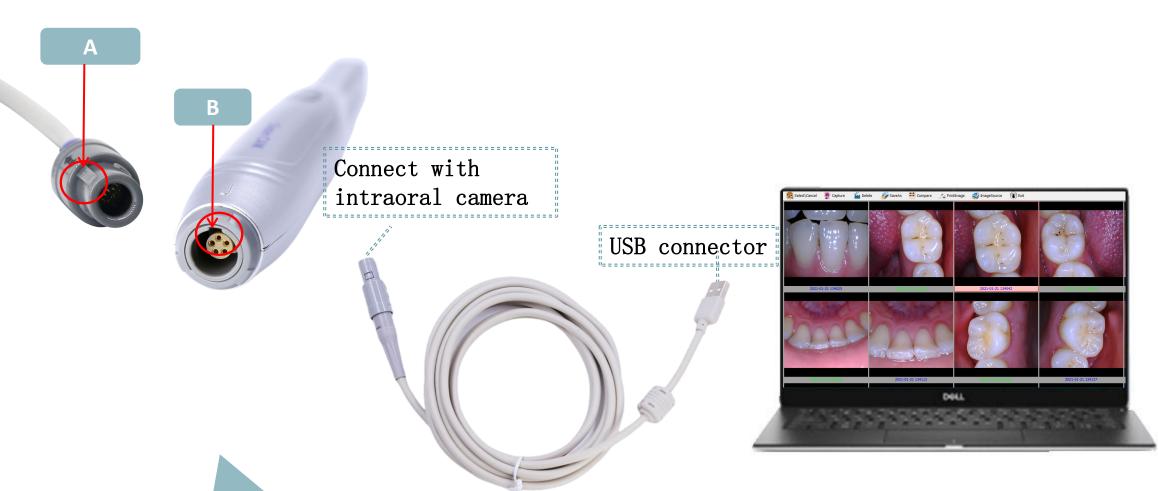

# usB Intraoral camera

Directly connect to computer use

# Features'.

- Camera with CMOS high resolution lens 8 mega pixels ,High sensitivity, High performance
- Connect with laptop directly.no need power supply
- Convenient to takeaway easy going ,easy operation

| Item        | intraoral Camera  |
|-------------|-------------------|
| Mold number | CF-689            |
| LED light   | 6pcs LED          |
| Focus       | Auto focus        |
| Pixels      | 8 Megapixels CMOS |

## Accessories:

| Intraoral camera | 1 piece |
|------------------|---------|
| USB cable        | 1 piece |
| Camera sheath    | 50 pcs  |
| Manual           | 1 piece |