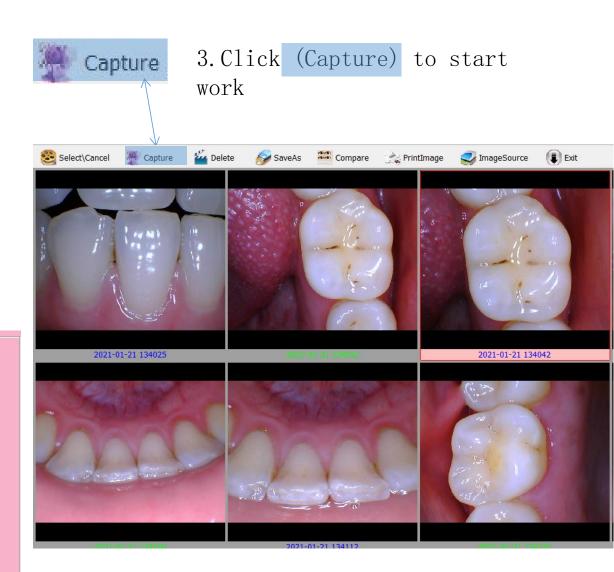

#### Create a patient medical file

1. After editing the patient's information, click Add to save the patient profile

#### **Compare**

Click the select to select the picture which you want to compare
Then Click the compare to compare