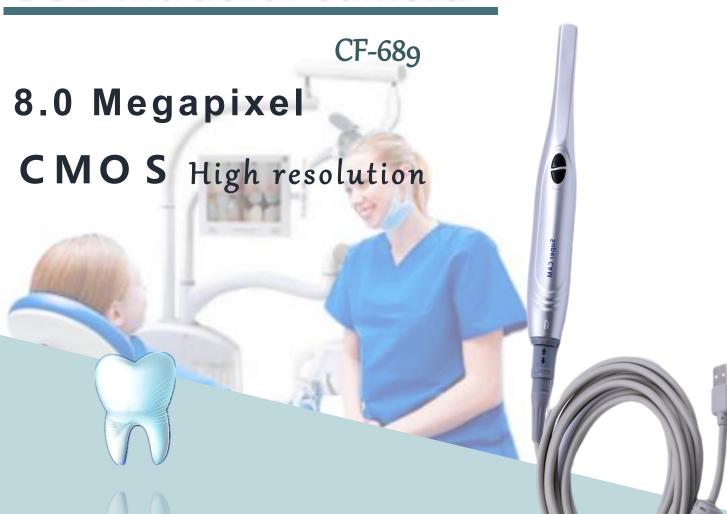

# usB Intraoral camera

Directly connect to computer use

# Features'.

- Camera with CMOS high resolution lens 8 mega pixels ,High sensitivity, High performance
- Connect with laptop directly.no need power supply
- Convenient to takeaway easy going ,easy operation

| Item        | intraoral Camera  |
|-------------|-------------------|
| Mold number | CF-689            |
| LED light   | 6pcs LED          |
| Focus       | Auto focus        |
| Pixels      | 8 Megapixels CMOS |

CMOS High resolution from Japan