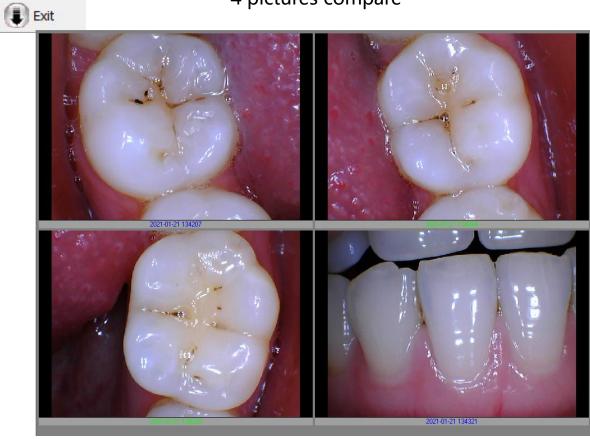

ly
- Convenient to takeaway easy going ,easy operation









| Item        | intraoral Camera  |
|-------------|-------------------|
| Mold number | CF-689            |
| LED light   | 6pcs LED          |
| Focus       | Auto focus        |
| Pixels      | 8 Megapixels CMOS |



CMOS High resolution from Japan

## Accessories:

| Intraoral camera | 1 piece |
|------------------|---------|
| USB cable        | 1 piece |
| Camera sheath    | 50 pcs  |
| Manual           | 1 piece |



### Program





#### Create a patient medical file



1. After editing the patient's information, click Add to save the patient profile





#### **Compare**

Click the select to select the picture which you want to compare
Then Click the compare to compare

#### 2 pictures compare



4 pictures compare





#### Save as



**为** 另存为

保存在(I): 📃 桌面

WPS网盘

双击进入WPS网盘

JPEG Image File (\*.jpg)

Administrator

2. Picture will save to desktop if you need also can print it out)

保存(S)

取消

← 🛗 📸 📰 🔻

(None)

#### 打印:

1. click the PrintImage to select the picture which you want to print



choose your print machine after confirm the print machine click printer #2 to print Fit to page - 打印所有 关闭 Image 12

2. Click the printer button #1 to