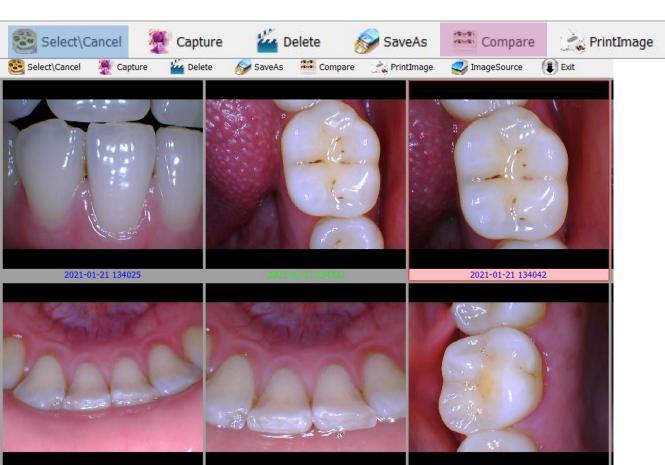

#### **Compare**

Click the select to select the picture which you want to compare
Then Click the compare to compare

#### 2 pictures compare

4 pictures compare