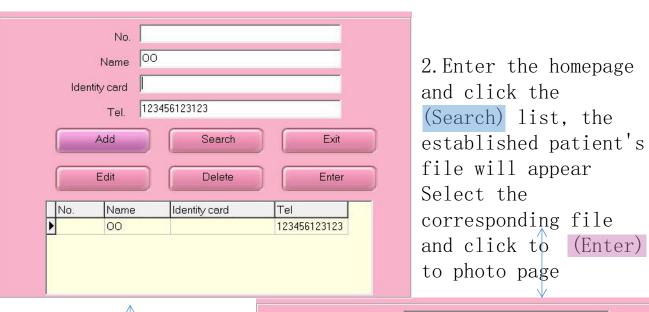

#### Create a patient medical file

1. After editing the patient's information, click Add to save the patient profile