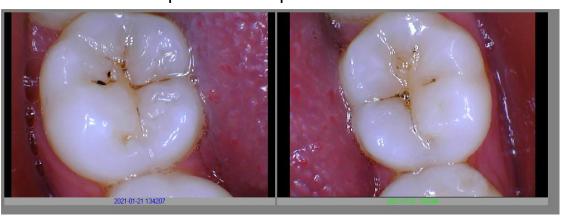

#### **Compare**

Click the select to select the picture which you want to compare
Then Click the compare to compare

#### 2 pictures compare

4 pictures compare