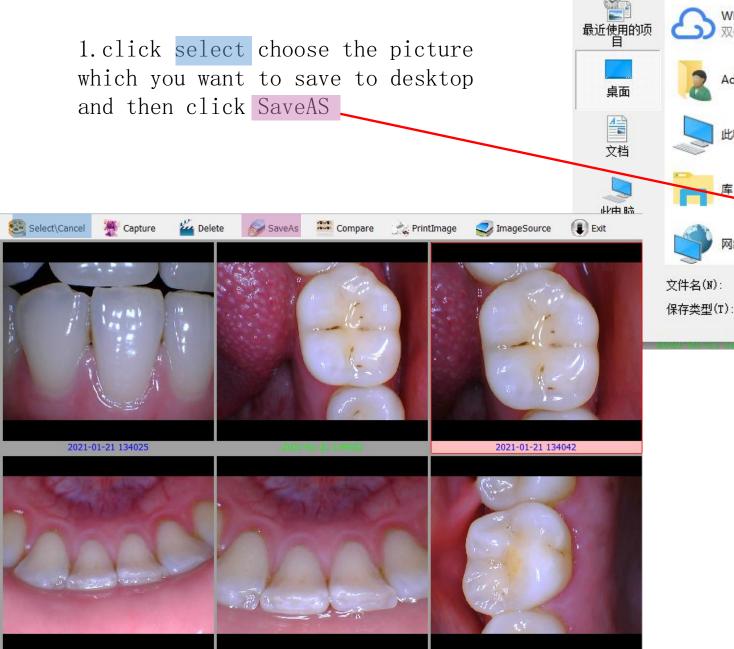

#### Save as

**为** 另存为

保存在(I): 📃 桌面

WPS网盘

双击进入WPS网盘

JPEG Image File (\*.jpg)

Administrator

2. Picture will save to desktop if you need also can print it out)