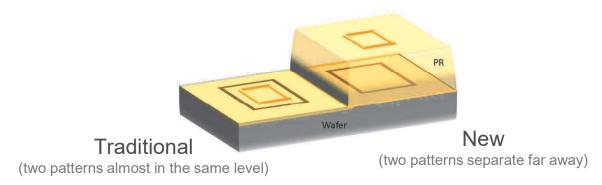

#### ■ Features

- Auto overlay & CD analysis
- Adapt to extra wide step height layer pattern
- Adapt to multi-layer film or wafer
- Adapt to Si, GaAs, SiC, glass... wafer
- Merge 3D function for step height analysis