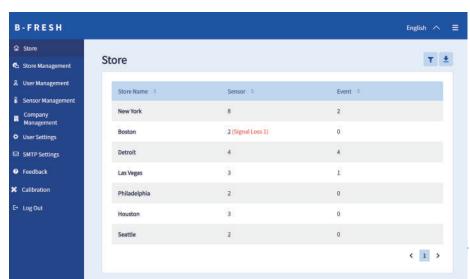

## **B-Fresh Cold Chain Cloud Management System**

- · Real-time Status Query: Instantly monitor the storage ambient temperature and product expiry date, display the collected data as a graph and downloadable if needed
- · Multi-store Management : Remotely manage the status of each store's merchandise
- · User Management: Set user settings and event notifications
- Temperature Calibration: Provide the correct temperature reading in the cloud and system automatically corrects the parameters