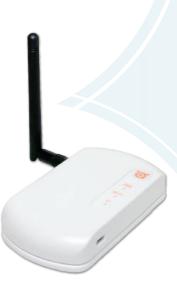

#### **BLE Gateway (RIFA-G)**

- · 4G data transmission powered by micro USB
- Transmission distance between sensor and gateway (30 ~ 70 m)
- Can add more gateways in case of signal blockage by walls or floors