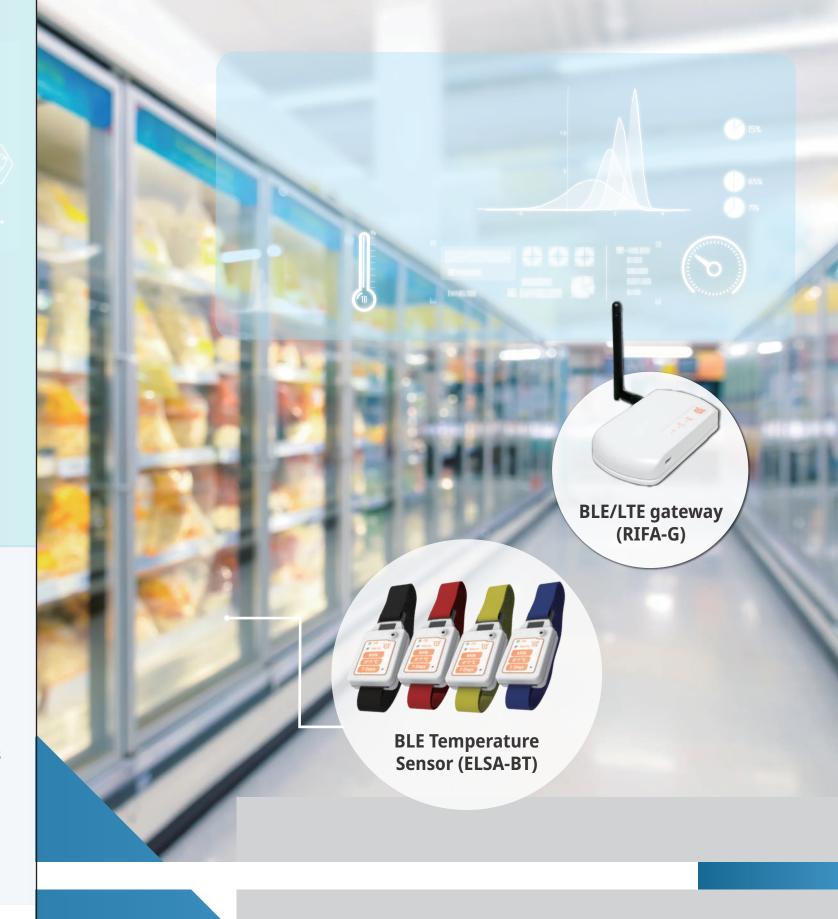

# **Cloud Management System**

Antzertech cold chain logistics solution is comprised of temperature sensor, gateway and cloud management system to assist businesses in real-time monitoring of their storage ambient temp, expiry date and establish a database to meet management needs in the distribution, warehousing and retail process of ingredients.

### **BLE 5.0 temp sensor (ELSA-BT)**

- Bluetooth (BLE 5.0) low energy long range transmission up to 70 meters (open field)
- · Battery life cycle up to 3 years
- · Plug and play
- · IP67 compliant

#### **BLE Gateway (RIFA-G)**

- · 4G data transmission powered by micro USB
- Transmission distance between sensor and gateway (30 ~ 70 m)
- Can add more gateways in case of signal blockage by walls or floors