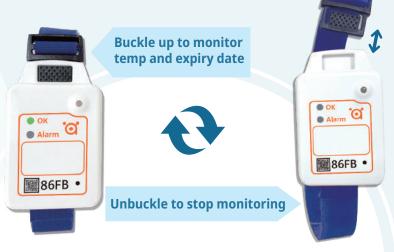

#### **Light & Easy Operation**

- · Small size ,weighs 25g
- · Can be shipped with goods or fixed installations
- · Various selection of colored buckle for intuitive management

#### **Real-time Management**

- · Real-time temp monitoring
- · Expiry date management
- · Event notification and para -meter calibration
- · Cloud management

### **BLE 5.0 temp sensor (ELSA-BT)**

- Bluetooth (BLE 5.0) low energy long range transmission up to 70 meters (open field)
- · Battery life cycle up to 3 years
- · Plug and play
- · IP67 compliant