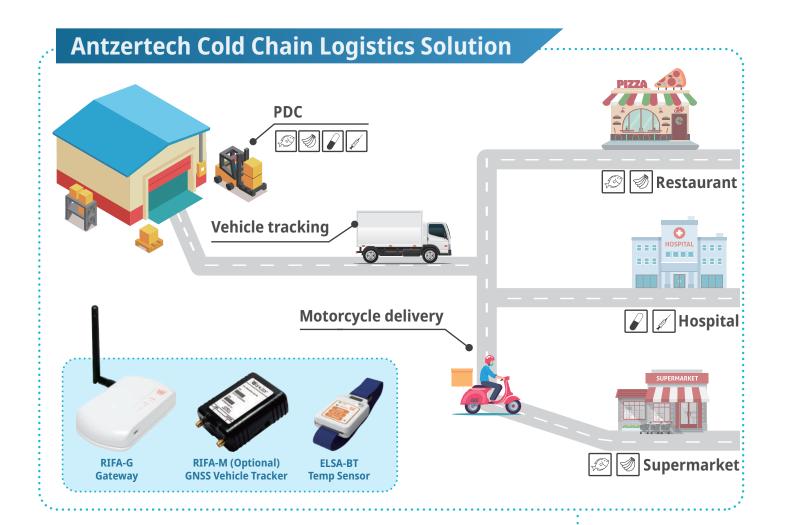

# **Cloud Management System**

Antzertech cold chain logistics solution is comprised of temperature sensor, gateway and cloud management system to assist businesses in real-time monitoring of their storage ambient temp, expiry date and establish a database to meet management needs in the distribution, warehousing and retail process of ingredients.

The purpose is to effectively reduce wastage, increase shelf life and improve transportation quality of the materials (food, medicines, and many more).

### **BLE 5.0 temp sensor (ELSA-BT)**

- Bluetooth (BLE 5.0) low energy long range transmission up to 70 meters (open field)
- · Battery life cycle up to 3 years
- · Plug and play
- · IP67 compliant

#### **BLE Gateway (RIFA-G)**

- · 4G data transmission powered by micro USB
- Transmission distance between sensor and gateway (30 ~ 70 m)
- Can add more gateways in case of signal blockage by walls or floors