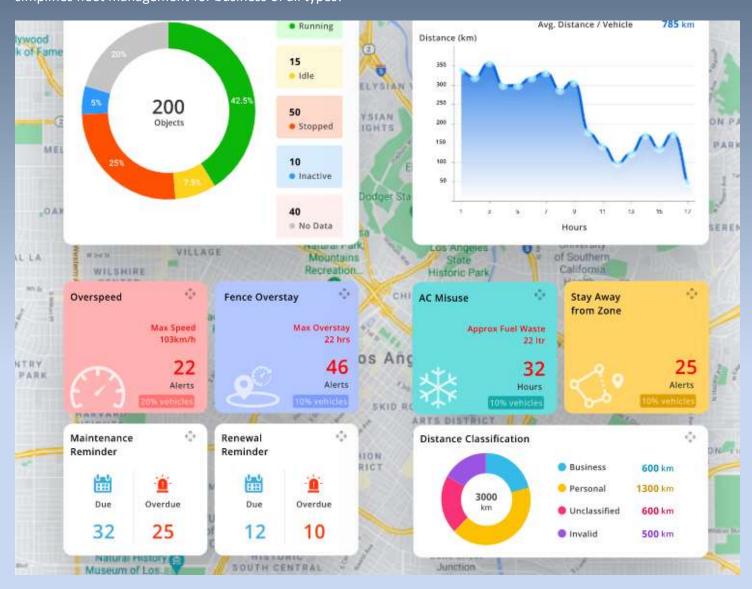

# **LEADFLEET**



#### **Fleet Management Software**

LEADFLEET is an advanced fleet management system. It can help with vehicle tracking, driver monitoring, routing, fuel monitoring, tire management, and more.

#### Why Choose LEADFLEET?

It is a cloud based workbench for the daily work of a fleet manager. It acts as a central fleet data center integrated with an intelligent user and assists by automating many tasks in a smart way. Most importantly, it simplifies fleet management for business of all types!



## **Technical Assistance**

#### Available 24/7

Covering every region and time zone.

## **Training And Certification**

Guiding your insight into the system and clarifying your specialists as LEADAI partners.

# Accessibility

# The Operating System Doesn't Matter

Whether you use MacOS, Linux or Windows, launch a browse to start tracking.

### **Use A Smart Device**

We offer a native mobile app to start tracking on a smartphone or tablet.

# White Label

# Customize the LEADFLEET interface elements to use it branded as yours

Apply for the white label option for GPS tracking platform to get the opportunity and modify.

\*All specifications are subject to change without prior notice.