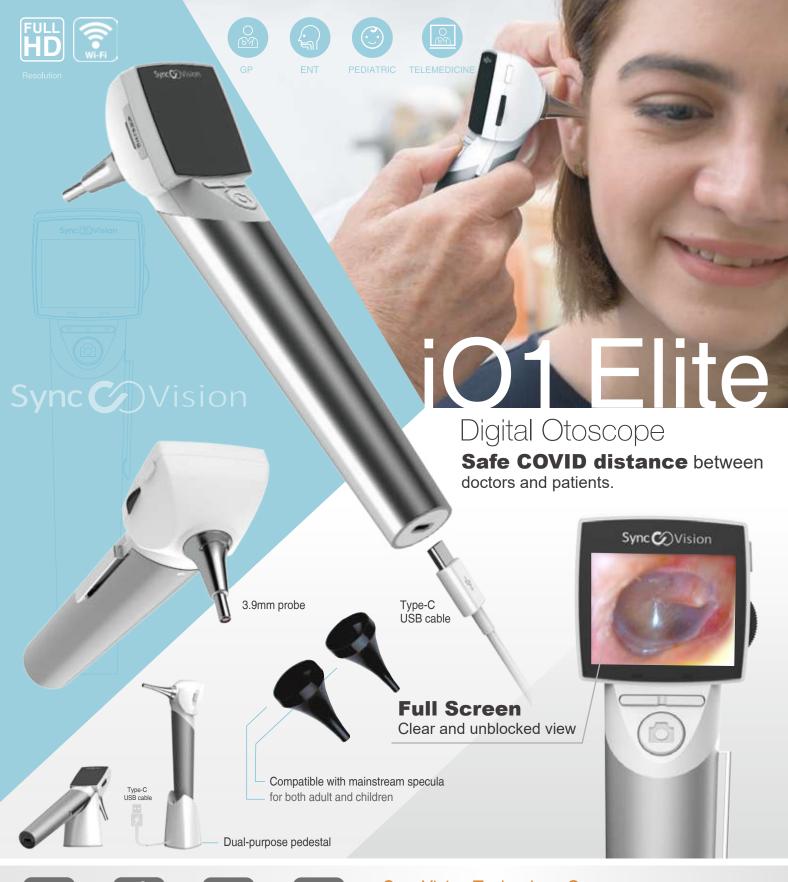

## SyncVision Technology Corp.

3F., No.88, Xingde Rd., Sanchong Dist., New Taipei City 24158, Taiwan Tel: +886-2-2278-2222 Fax: +886-2-2278-1111 E-mail: Info@sync-vision.com Website: www.Sync-Vision.com

## **Technical features and Specifications**

| Dimensions    | 43x40x175mm              | File Format   | IDEC MD4                              |
|---------------|--------------------------|---------------|---------------------------------------|
| Diffierisions | 43840817311111           | riie roiiiiai | JPEG, MP4                             |
| Weight        | Approximate 140g         | Interface     | USB Type C                            |
| Display       | 1.5"full color TFT-LCD   | Memory        | Micro SD card 32G                     |
| Probe Size    | Ø3.9mmx 43mm(L