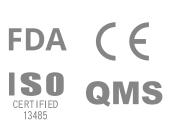

-------|--------------------------|---------------|---------------------------------------|
| Diffierisions | 43840817311111           | riie roiiiiai | JPEG, MP4                             |
| Weight        | Approximate 140g         | Interface     | USB Type C                            |
| Display       | 1.5"full color TFT-LCD   | Memory        | Micro SD card 32G                     |
| Probe Size    | Ø3.9mmx 43mm(L)          | WIFI standard | 802.11                                |
| Resolution    | Full HD resolution       | Power         | Built-in rechargeable lithium battery |
| Focus Type    | Fixed focus              |               | 3.7V/ 2600mAh / (6 hours runtime)     |
| Light Source  | High Luminance White LED |               |                                       |





FDA ( E ISO QMS