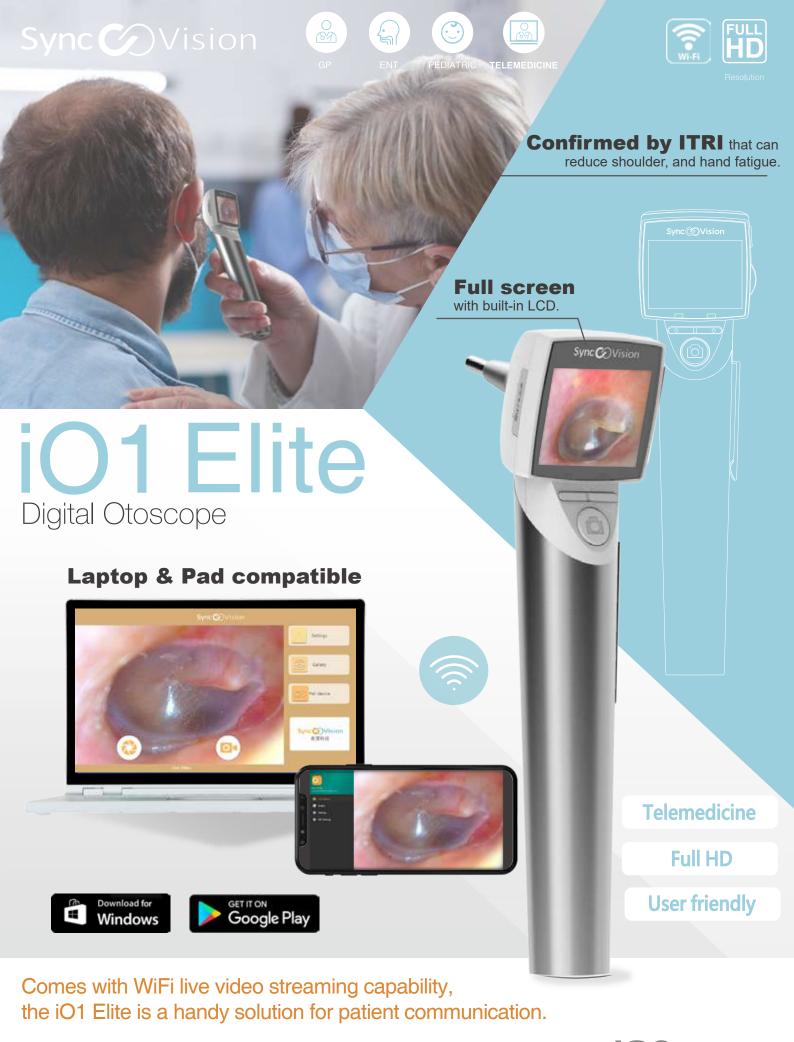

-----|--------------------------|---------------|---------------------------------------|
| Diffierisions | 43840817311111           | riie roiiiiai | JPEG, MP4                             |
| Weight        | Approximate 140g         | Interface     | USB Type C                            |
| Display       | 1.5"full color TFT-LCD   | Memory        | Micro SD card 32G                     |
| Probe Size    | Ø3.9mmx 43mm(L)          | WIFI standard | 802.11                                |
| Resolution    | Full HD resolution       | Power         | Built-in rechargeable lithium battery |
| Focus Type    | Fixed focus              |               | 3.7V/ 2600mAh / (6 hours runtime)     |
| Light Source  | High Luminance White LED |               |                                       |





FDA ( E ISO QMS