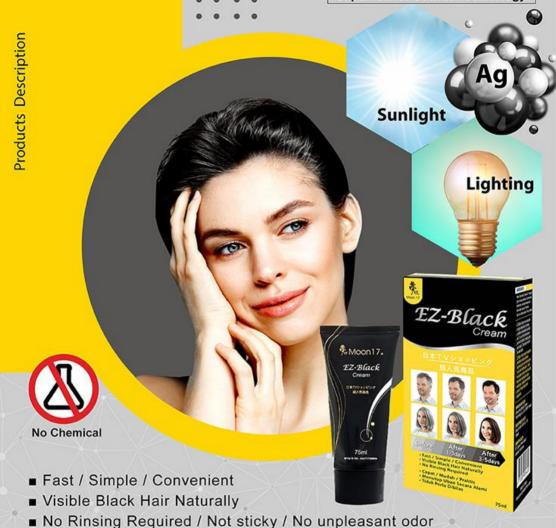

Moon 17<sub>®</sub>

## **EZ-Black Cream**

Japan Silver Sulfate Technology

## **EZ-Black Cream**

Japan Silver Sulfate Technology

Photosynthesis EZ Black Cream, with Japan silver sulfate technology, via sunlight, lighting can make hair become darker.

Lighting

# Moon17 EZ-Black Cream No Chemical / PPD FREE / Japan Silver Sulfate Technology

Instead of hair dye, hair wax and hair oil
Fast / Simple / Convenient
No Rinsing Required / Not sticky / No unpleasant odor
Contains natural ingredients to protect hair