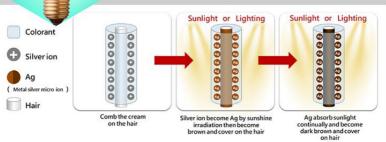

## **Japan Silver Sulfate Technology**

#### Silver Ion coloring principle

It is included silver ion which will become one layer atom protective film on the hair surface by sunshine irradiation or lighting after combing.

Through silver atomic absorption spectrum and make grey / white hair become more darker.

#### Not traditional hair dye

Color is changed by atom protective film on the hair surface after sunlight or lighting but not invading into the hair scales, so it is not hair dye but colorant only.

The coloring principle is colored same as painting and it is non-adhesive on the scalp or skin so could use it reassured.