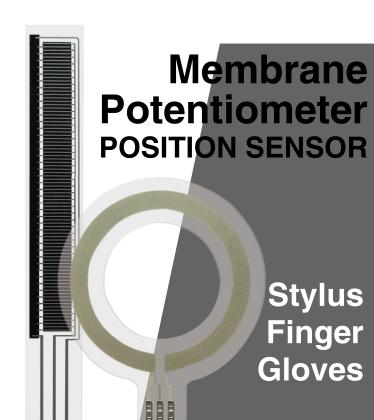

- Wide range of printed sensors to accommondate different project needs.
- Custom sampling including pattern, dimensions, and output specifications.
- Flexible project developing solution, requires minimal initial investment.



Flexible Heater
Self-regulate | prevent overheating
| No need control module

## Force Sensor

- Ultra-thin & robust
- Flexible & lightweight
- Low power consumption
- Easy to integrate



Immersed level sensing





## 25 Years Professional Sensors Manufacturer

CERADEX specializes in multilayer screen-printing manufacturing since 1995 and has become one of the leading manufacturers with design capability in its field. With this know-how, CERADEX released its printed electronic sensors and heaters product line in 2019. Putting forth our footprint into the field of printed electronics and provide custom solutions for various applications and projects in different industries.

With two ISO-9001 certified design and manufacturing facilities, CERADEX integrates quality control measures to ensure every sensor manufactured undergoes comprehensive diagnosis that meet customer's requirements.

## **CERA***DEX*



## **CERADEX Corporation**

No. 1, Ruiyuan 1st St., Bade Dist., Taoyuan City 33447, Taiwan

Tel