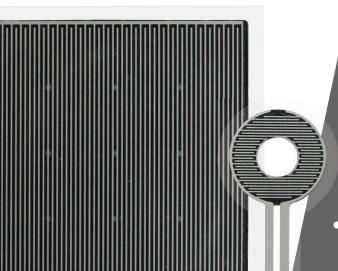

## Force Sensor

- Ultra-thin & robust
- Flexible & lightweight
- Low power consumption
- Easy to integrate

Immersed level sensing