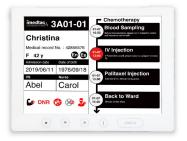

## iMWard EPD Bedside / Door Sign Patient Card

Provide real-time care reminder reducing work loading and better care quality

- Integrate patient information from hospital information system and present it on the iMWard Bedside Patient Card automatically.
- Provide real-time medical care reminder, improve the care quality and interaction between care givers and patient.
- Reduce the loading and manpower on tedious paperwork, a good first step to achieve the paperless hospital.

## Successful case of iMWard Bedside Patient Card

iMWard Bedside Patient Card can replace the traditional bedside card and solve the problem that care giver need to update the patient medical precautions and other related information manually. Via integrating the hospital information system, iMWard Bedside Patient Card can not only display the patient and medical team information but also integrate the nursing call system, intelligent dashboard in the nurse station and care APP that can have better communication between care giver and patient, improve the care quality and increase the work efficiency of care giver.