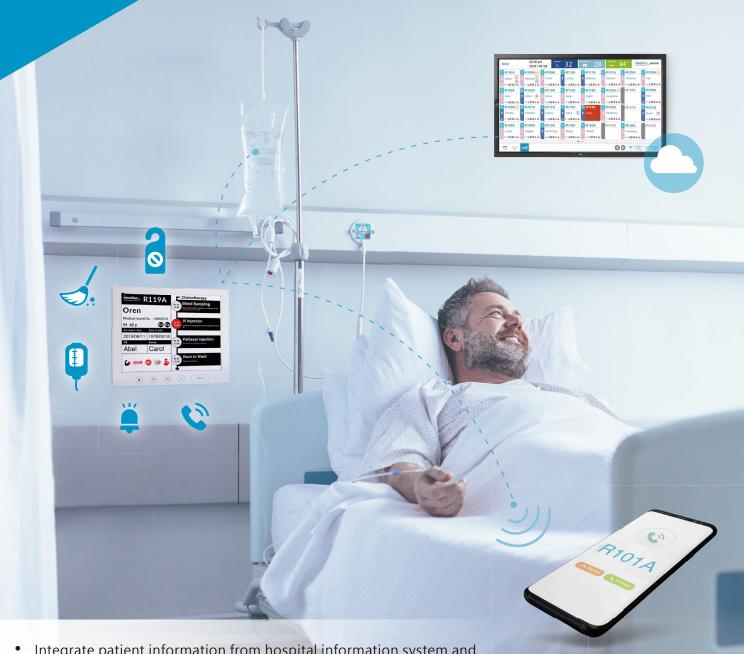

## iMWard EPD Bedside / Door Sign Patient Card

Provide real-time care reminder reducing work loading and better care quality

- Integrate patient information from hospital information system and present it on the iMWard Bedside Patient Card automatically.
- Provide real-time medical care reminder, improve the care quality and interaction between care givers and patient.
- Reduce the loading and manpower on tedious paperwork, a good first step to achieve the paperless hospital.

## Successful case of iMWard Bedside Patient Card

iMWard Bedside Patient Card can replace the traditional bedside card and solve the problem that care giver need to update the patient medical precautions and other related information manually. Via integrating the hospital information system, iMWard Bedside Patient Card can not only display the patient and medical team information but also integrate the nursing call system, intelligent dashboard in the nurse station and care APP that can have better communication between care giver and patient, improve the care quality and increase the work efficiency of care giver.