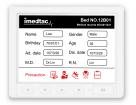

## Specification of iMWard EPD Bedside / Door sign Patient Card

| Model             | EPD Door sign/ bedside patient card         | EPD ICU bedside patient card                |
|-------------------|---------------------------------------------|---------------------------------------------|
| Display color     | Black/ White/ Red                           | Black/ White/ Red                           |
| Action button     | 4 physical buttons                          | 4 physical buttons                          |
| Screen size       | 9.7"                                        | 13.3"                                       |
| Power consumption | Low<br>built-in 3100mAH lithium-ion battery | LOW<br>built-in 3100mAH lithium-ion battery |
| Network interface | WiFi/BT/NFC                                 | WiFi/BT/NFC                                 |
| Size (W*H*D cm)   | 25 x 20 x 1.8                               | 32 x 26 x 1.8                               |

## Successful case of iMWard Bedside Patient Card

iMWard Bedside Patient Card can replace the traditional bedside card and solve the problem that care giver need to update the patient medical precautions and other related information manually. Via integrating the hospital information system, iMWard Bedside Patient Card can not only display the patient and medical team information but also integrate the nursing call system, intelligent dashboard in the nurse station and care APP that can have better communication between care giver and patient, improve the care quality and increase the work efficiency of care giver.