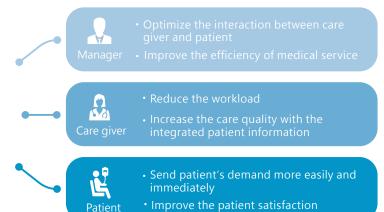

## Successful case of iMWard Bedside Patient Card

iMWard Bedside Patient Card can replace the traditional bedside card and solve the problem that care giver need to update the patient medical precautions and other related information manually. Via integrating the hospital information system, iMWard Bedside Patient Card can not only display the patient and medical team information but also integrate the nursing call system, intelligent dashboard in the nurse station and care APP that can have better communication between care giver and patient, improve the care quality and increase the work efficiency of care giver.