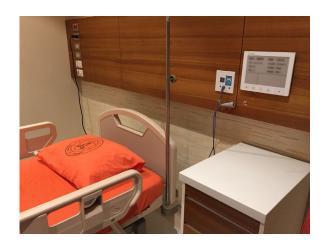

## Successful case of iMWard Bedside Patient Card

iMWard Bedside Patient Card can replace the traditional bedside card and solve the problem that care giver need to update the patient medical precautions and other related information manually. Via integrating the hospital information system, iMWard Bedside Patient Card can not only display the patient and medical team information but also integrate the nursing call system, intelligent dashboard in the nurse station and care APP that can have better communication between care giver and patient, improve the care quality and increase the work efficiency of care giver.