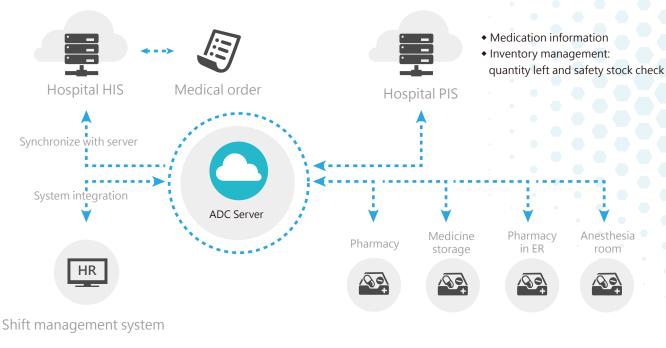

# Cloud management platform with real-time inventory check function

# **Automated Dispensing Cabinets** Server Able to use different type in different scenario controlled medication in the pharmacy controlled medication Control platform in the Pharmacy in ICU