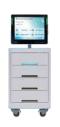

# **Specification**

|                             | imadc-std                                                                                                                                                                      | iMADC-DKP                                                                                                       | iMADC-DKP-L                                            |
|-----------------------------|--------------------------------------------------------------------------------------------------------------------------------------------------------------------------------|-----------------------------------------------------------------------------------------------------------------|--------------------------------------------------------|
| Hardware<br>composition     | <ul><li>(1) 15" Touch Panel</li><li>(2) Face recognition</li><li>(3) 1D/2D barcode scanner</li><li>(4) NFC Reader</li><li>(5) 9 drawers</li><li>(6) locked pillboxes</li></ul> | <ul><li>(1) 10" Touch Panel</li><li>(2) NFC Reader</li><li>(3) 4 drawers</li><li>(4) locked pillboxes</li></ul> | (1) 10" Touch Panel<br>(2) NFC Reader<br>(3) 2 drawers |
| SiZe (not including screen) | w71 x d70 x h116                                                                                                                                                               | w41 x d60 x h66                                                                                                 | w41 x d60 x h35                                        |