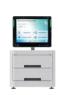

# **Specification**

|                             | imadc-std                                                                                                                                                                      | iMADC-DKP                                                                                                       | iMADC-DKP-L                                            |
|-----------------------------|--------------------------------------------------------------------------------------------------------------------------------------------------------------------------------|-----------------------------------------------------------------------------------------------------------------|--------------------------------------------------------|
| Hardware<br>composition     | <ul><li>(1) 15" Touch Panel</li><li>(2) Face recognition</li><li>(3) 1D/2D barcode scanner</li><li>(4) NFC Reader</li><li>(5) 9 drawers</li><li>(6) locked pillboxes</li></ul> | <ul><li>(1) 10" Touch Panel</li><li>(2) NFC Reader</li><li>(3) 4 drawers</li><li>(4) locked pillboxes</li></ul> | (1) 10" Touch Panel<br>(2) NFC Reader<br>(3) 2 drawers |
| SiZe (not including screen) | w71 x d70 x h116                                                                                                                                                               | w41 x d60 x h66                                                                                                 | w41 x d60 x h35                                        |