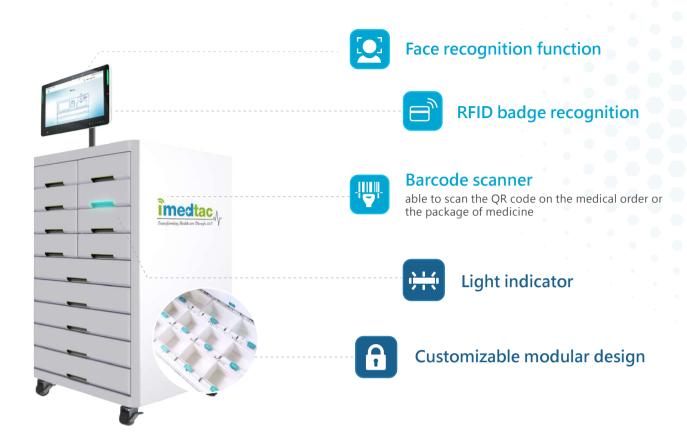

# Automated Dispensing Cabinet (ADC)



- Able to integrate with EMR/HIS/PIS/NIS and synchronize with clinical orders
- Multiple authority management functions- face recognition/ password/ RFID badge. Optimize medication management security
- Realtime medicine inventory management: show medication log and statistics report











### Reduce human error with automated dispensing cabinet



# Optimize medication work flow



# **Structure of Automated Dispensing Cabinet**



ADC

- User management
- Pillbox access control management
- Inventory management

# **Benefit of Automated Dispensing Cabinet**







**Administrator** 

#### **Pharmacist**

- Medicine safety management
- Medicine inventory management
- Medicine supplementary notification
- Improve dispensing efficiency
- Optimize SOP for the use of controlled drugs

- Nurse
- Optimize medication workflow
- Reduce workload
- Improve care quality
- Increase medication security
- Get timely clinical prescription

- Reduce medical errors
- Improve workflow - Improve operational efficiency
- easy to intergrate with existing system

# Cloud management platform with real-time inventory check function

# **Automated Dispens