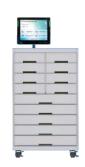

# **Specification**

|                             | imadc-std                                                                                                                                                                      | iMADC-DKP                                                                                                       | iMADC-DKP-L                                            |
|-----------------------------|--------------------------------------------------------------------------------------------------------------------------------------------------------------------------------|-----------------------------------------------------------------------------------------------------------------|--------------------------------------------------------|
| Hardware<br>composition     | <ul><li>(1) 15" Touch Panel</li><li>(2) Face recognition</li><li>(3) 1D/2D barcode scanner</li><li>(4) NFC Reader</li><li>(5) 9 drawers</li><li>(6) locked pillboxes</li></ul> | <ul><li>(1) 10" Touch Panel</li><li>(2) NFC Reader</li><li>(3) 4 drawers</li><li>(4) locked pillboxes</li></ul> | (1) 10" Touch Panel<br>(2) NFC Reader<br>(3) 2 drawers |
| SiZe (not including screen) | w71 x d70 x h116                                                                                                                                                               | w41 x d60 x h66                                                                                                 | w41 x d60 x h35                                        |