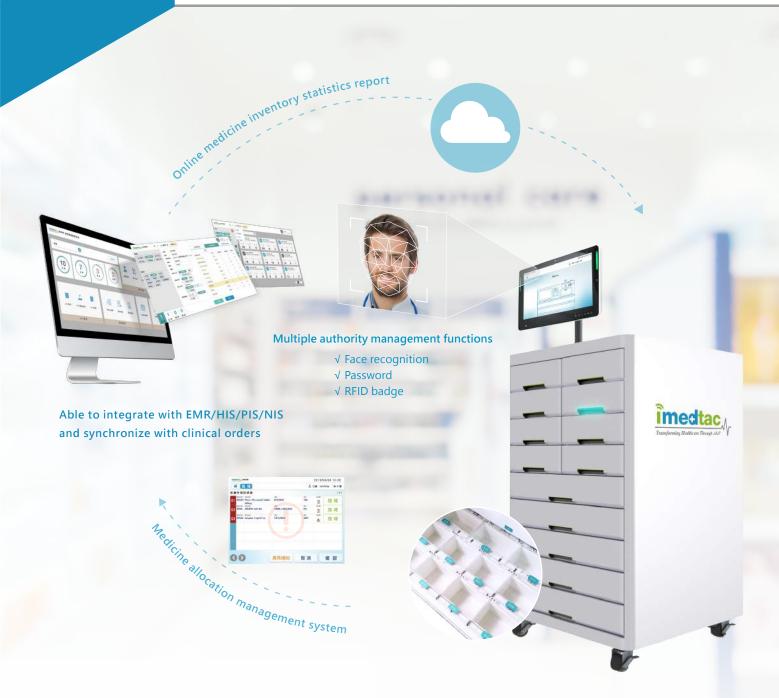

# Automated Dispensing Cabinet (ADC)

- Able to integrate with EMR/HIS/PIS/NIS and synchronize with clinical orders
- Multiple authority management functions- face recognition/ password/ RFID badge. Optimize medication management security
- Realtime medicine inventory management: show medication log and statistics report

### Reduce human error with automated dispensing cabinet

# Optimize medication work flow