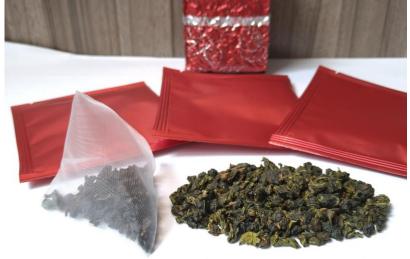

#### <u>Jinxuan</u> <u>Red Oolong Tea</u>

Taiwan A grade Jinxuan Tea Unique red oolong technique Bright red tea soup with honey smell and taste Delicious for adding milk or sugar