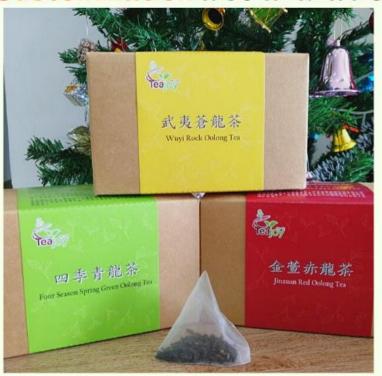

## **Malaysia Ready Stock**

Four Season Spring Green Oolong Tea

Special Taiwan Four Season Tea with rich floral aroma to revitalize your sense and boost up your spirit for the day.

#### <u>Jinxuan</u> <u>Red Oolong Tea</u>

Taiwan A grade Jinxuan Tea Unique red oolong technique Bright red tea soup with honey smell and taste Delicious for adding milk or sugar

#### Wuyi Rock Oolong Tea

Nantou special red terroir for Wuyi rock tea Golden tea liquid as sunshine with rich body and aftertaste