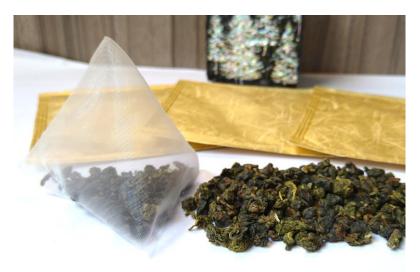

#### Wuyi Rock Oolong Tea

Nantou special red terroir for Wuyi rock tea Golden tea liquid as sunshine with rich body and aftertaste