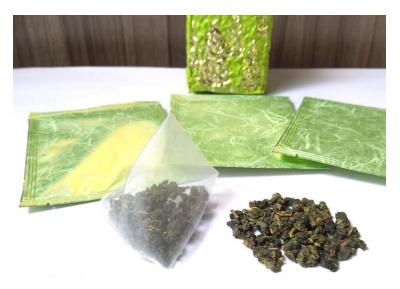

## **Malaysia Ready Stock**

Four Season Spring Green Oolong Tea

Special Taiwan Four Season Tea with rich floral aroma to revitalize your sense and boost up your spirit for the day.