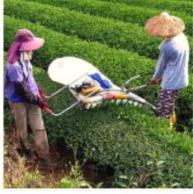

# Taiwan Oolong Tea



100 years Tea Family from Nantou, Taiwan



Oolong Tea

Most Intricate Tea Brewing



3D Tea Bag + Tea Leaves

Customization also available!



**SUNNYWARD SDN BHD** 

30 Jalan SME 2, Kawasan Perindustrian, 81000 Kulai, Johor, Malaysia Tel: 0167252894

Email: sales@sunnyward.com



### 100 years of Taiwan tea family 臺灣百年茶葉世家















## PASS SGS **480** PESICIDES TESTING TAIWAN QUALITY, ENJOY TEA WITHOUT FEAR



## **Malaysia Ready Stock**

Four Season Spring Green Oolong Tea

Special Taiwan Four Season Tea with rich floral aroma to revitalize your sense and boost up your spirit for the day.

#### <u>Jinxuan</u> <u>Red Oolong Tea</u>

Taiwan A grade Jinxuan Tea Unique red oolong technique Bright red tea soup with honey smell and taste Delicious for adding milk or sugar

#### Wuyi Rock Oolong Tea

Nantou special red terroir for Wuyi rock tea Golden tea liquid as sunshine with rich body and aftertaste