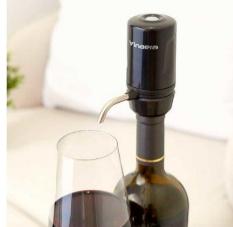

### World's Smallest Portable Electric Wine Aerator 150G

# Vinaera Travel

Compatible with 80% table wine sold globally Suitable for young wine aged 3-7 years Aeration Effect is Equivalent to Around 45-60 minutes in a Glass Decanter Just one touch, the wine is decanted immediately