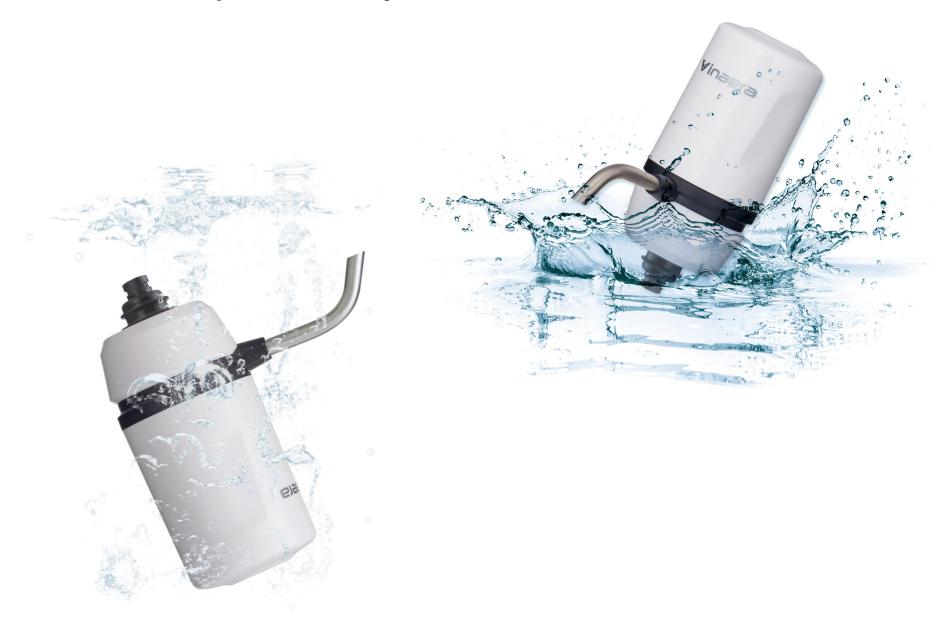

#### 

Vinaera

## Easy Fast Effective Time-Saving Fun

Decanting is the key that "unlocks" the enjoyment of the full-bodied flavors of wine. The decanting effect of a Vinaera Travel is the same as that of a traditional glass decanter. When can be decanted instantly with one simple pressing of a button.

# Dine out < Camping < Event < Party

### World's Smallest Portable Electric Wine Aerator 150G





### World's first Solenoid Valve Aerator

Innovative patented technology [ Venturi Effect ] + [ Solenoid Valve ] + [ Powered Pneumatic Process ] to wake up your wine as traditional decanter. In addition, Vinaera Travel can prevent the wine refluent



IPx6 RoHS CE JFSL PASS FDA PASS GB4706.1

# IPx6 waterproof – Easy <sup>-</sup>



# Vinaera Travel

Compatible with 80% table wine sold globally Suitable for young wine aged 3-7 years Aeration Effect is Equivalent to Around 45-60 minutes in a Glass Decanter Just one touch, the wine is decanted immediately



### 各種酒類都適用~



#### WINE TYPES SUITABLE FOR USE WITH THIS PRODUCT -

|                           | Release<br>Aroma | Aeration | Release<br>Small<br>Amounts of<br>Fusel Alcohol | Reduce<br>Harshness | Smoother<br>Texture | Reduce<br>Astringency | Other<br>Features |
|---------------------------|------------------|----------|-------------------------------------------------|---------------------|---------------------|-----------------------|-------------------|
| Red Wine                  | 0                | 0        | x