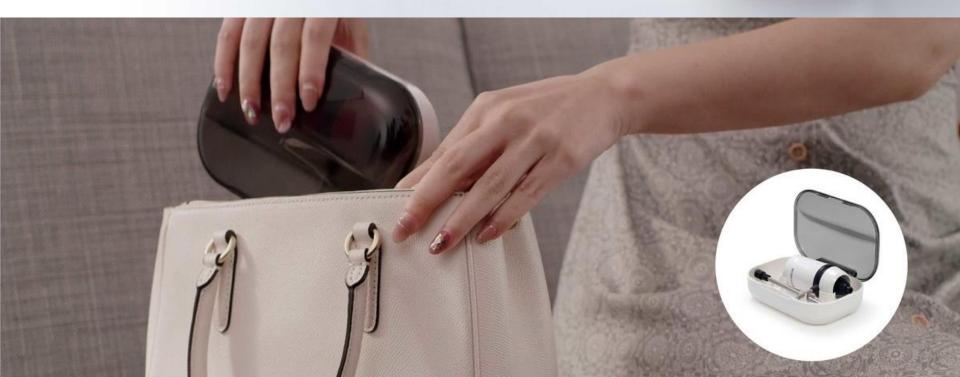

## Easy Fast Effective Time-Saving Fun

Decanting is the key that "unlocks" the enjoyment of the full-bodied flavors of wine. The decanting effect of a Vinaera Travel is the same as that of a traditional glass decanter. When can be decanted instantly with one simple pressing of a button.

#### Traditional "Decanting" Is A Hassle, Now Vinaera Travel Makes It More Convenient For You!