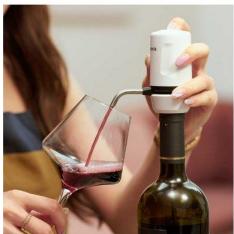

## Easy Fast Effective Time-Saving Fun

Decanting is the key that "unlocks" the enjoyment of the full-bodied flavors of wine. The decanting effect of a Vinaera Travel is the same as that of a traditional glass decanter. When can be decanted instantly with one simple pressing of a button.

# Vinaera Travel

Compatible with 80% table wine sold globally Suitable for young wine aged 3-7 years Aeration Effect is Equivalent to Around 45-60 minutes in a Glass Decanter Just one touch, the wine is decanted immediately