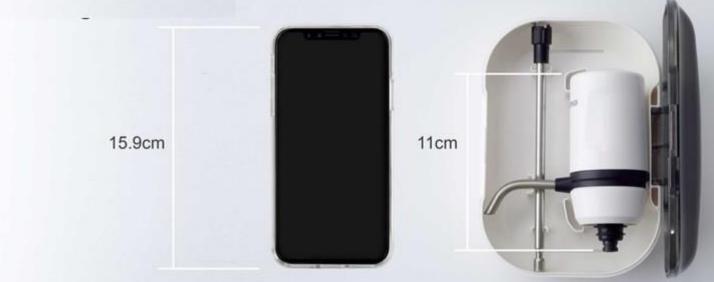

### World's Smallest Portable Electric Wine Aerator 150G

#### Specification

Name : Vinaera Portable Electric Wine Aerator

Type or Model : Vinaera Travel – MV63W, MV63BK, MV63R, MV63B

Brand Owner : Mercuries Asia Ltd.

Website : www.vinaera-global.com

Weight : 125g

Main Bod: L95.5mm x W47.5mm x H109.5mm

Telescoping Stainless Tube : L127~265mm

Color / Finish : White, Black, Red, Blue / Glossy

Material: ABS, Silicone Rubber, Stainless, Pump, Solenoid Valve

Power / Voltage / Current : 1.8W / 6V / 300mA