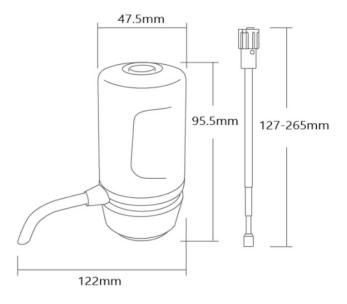

#### Specification

Name : Vinaera Portable Electric Wine Aerator

Type or Model : Vinaera Travel – MV63W, MV63BK, MV63R, MV63B

Brand Owner : Mercuries Asia Ltd.

Website : www.vinaera-global.com

Weight : 125g

Main Bod: L95.5mm x W47.5mm x H109.5mm

Telescoping Stainless Tube : L127~265mm

Color / Finish : White, Black, Red, Blue / Glossy

Material: ABS, Silicone Rubber, Stainless, Pump, Solenoid Valve

Power / Voltage / Current : 1.8W / 6V / 300mA