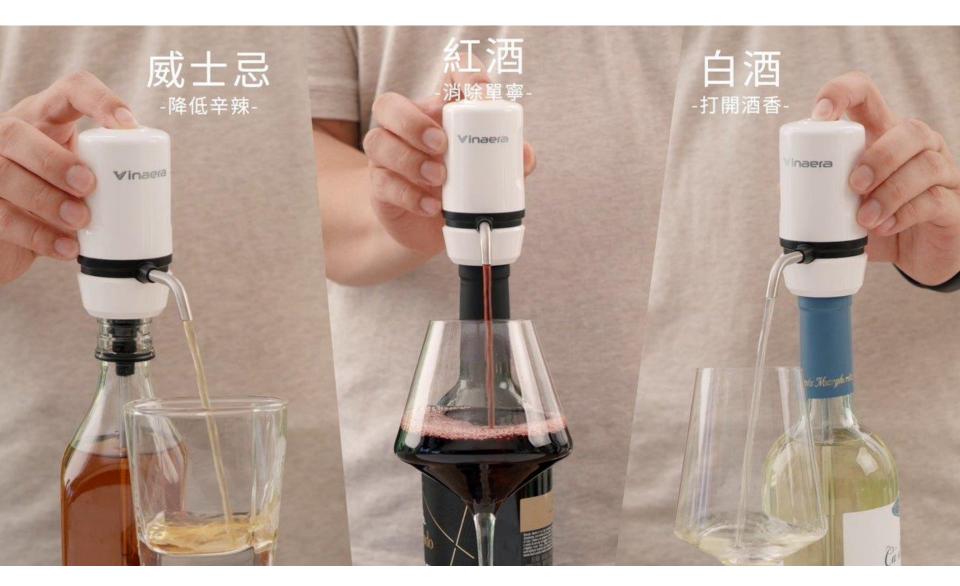

#### WINE TYPES SUITABLE FOR USE WITH THIS PRODUCT -

|                           | Release<br>Aroma | Aeration | Release<br>Small<br>Amounts of<br>Fusel Alcohol | Reduce<br>Harshness | Smoother<br>Texture | Reduce<br>Astringency | Other<br>Features |
|---------------------------|------------------|----------|-------------------------------------------------|---------------------|---------------------|-----------------------|-------------------|
| Red Wine                  | 0                | 0        | x                                               | x                   | 0                   | 0                     |                   |
| White Wine                | 0                | N/A      | X                                               | x                   | 0                   | x                     |                   |
| Whisky                    | 0                | N/A      | 0                                               | 0                   | 0                   | x                     |                   |
| Brandy                    | 0                | N/A      | o                                               | 0                   | 0                   | ×                     |                   |
| Chinese<br>White Wine     | 0                | N/A      | х                                               | o                   | 0                   | х                     |                   |
| Other<br>Distilled Liquor | 0                | N/A      | ×                                               | 0                   | o                   | ×                     |                   |
| Sparkling<br>Wine         | x                | x        | ×                                               | х                   | x                   | x                     | Don't<br>Use      |