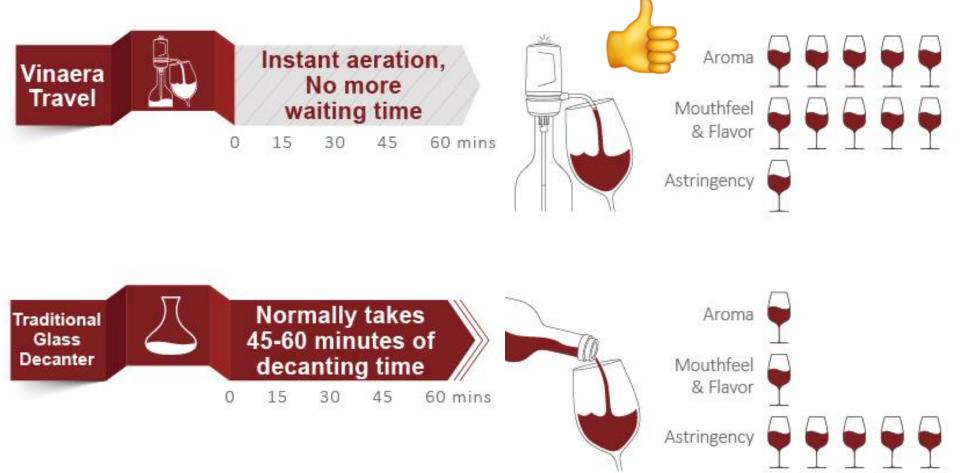

## Easy Fast Effective Time-Saving Fun

Decanting is the key that "unlocks" the enjoyment of the full-bodied flavors of wine. The decanting effect of a Vinaera Travel is the same as that of a traditional glass decanter. When can be decanted instantly with one simple pressing of a button.

# Vinaera Travel

Compatible with 80% table wine sold globally Suitable for young wine aged 3-7 years Aeration Effect is Equivalent to Around 45-60 minutes in a Glass Decanter Just one touch, the wine is decanted immediately

#### Traditional "Decanting" Is A Hassle, Now Vinaera Travel Makes It More Convenient For You!