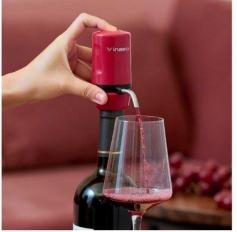

## Easy Fast Effective Time-Saving Fun

Decanting is the key that "unlocks" the enjoyment of the full-bodied flavors of wine. The decanting effect of a Vinaera Travel is the same as that of a traditional glass decanter. When can be decanted instantly with one simple pressing of a button.

# Vinaera Travel

Compatible with 80% table wine sold globally Suitable for young wine aged 3-7 years Aeration Effect is Equivalent to Around 45-60 minutes in a Glass Decanter Just one touch, the wine is decanted immediately