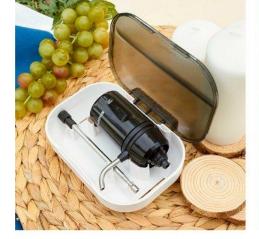

### World's Smallest Portable Electric Wine Aerator 150G

# Vinaera Travel

Compatible with 80% table wine sold globally Suitable for young wine aged 3-7 years Aeration Effect is Equivalent to Around 45-60 minutes in a Glass Decanter Just one touch, the wine is decanted immediately