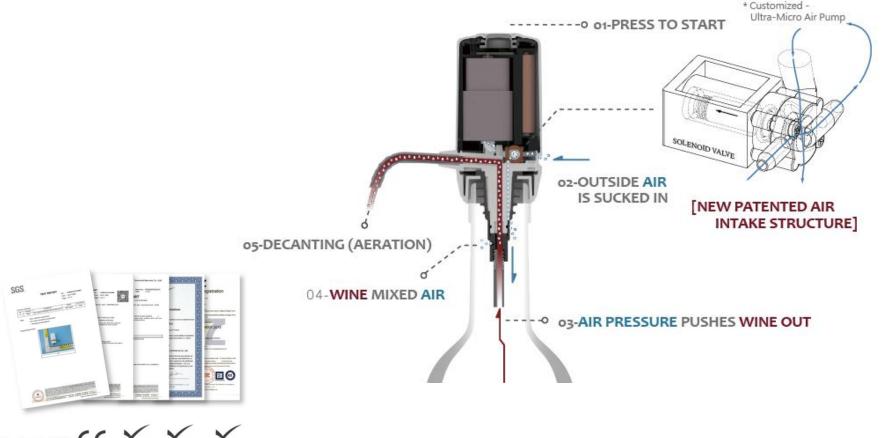

### World's first Solenoid Valve Aerator

Innovative patented technology [ Venturi Effect ] + [ Solenoid Valve ] + [ Powered Pneumatic Process ] to wake up your wine as traditional decanter. In addition, Vinaera Travel can prevent the wine refluent

# Function Comparison

|                                                                    | VinceraiPro                                                                                    |                                                                                                   |                                                                                                     |                                 |
|--------------------------------------------------------------------|------------------------------------------------------------------------------------------------|---------------------------------------------------------------------------------------------------|-----------------------------------------------------------------------------------------------------|---------------------------------|
| Description                                                        | The World's First<br>Adjustable Electric Wine Aerator                                          | The World' s Smallest<br>Portable Electric Wine Aerator                                           | Acrylic / Plastic Aerator                                                                           | Glass Decanter                  |
| Model                                                              | Vinaera PRO (MV7)                                                                              | Vinaera Travel (MV63)                                                                             | *Funnel Style Aerator<br>*Aerator + Pouring                                                         | Traditional<br>Glass Decanter   |
| Principle                                                          | Venturi Effect +<br>Adjustable Air Intake<br>Mechanism 🕌                                       | Venturi Effect +<br>Solenoid Valve +<br>Powered Pneumatic Process 雄                               | Venturi Effect +<br>Natural Air Intake                                                              | Shake Manually +<br>Stand Still |
| Motor                                                              | Customized – Micro Water<br>Pump 4                                                             | Customized – Ultra-Micro Air<br>Pump 4                                                            | N/A                                                                                                 | N/A                             |
| Save Decanting Time<br>**                                          | The Effect is About Decanting<br>in a Decanter 0-180mins<br>(Suitable for 99% Red Wines)       | The Effect is About Decanting<br>in a Decanter 45-60mins<br>(Suitable for 80% Red Wines)          | The Effect is About<br>Decanting<br>in a Decanter 10-20mins<br>(Suitable for Very Few Red<br>Wines) | N/A                             |
| Single Mode /<br>Adjustable Aeration<br>Level                      | Adjustable Aeration Level 🎍                                                                    | Single Mode 🕌                                                                                     | N/A                                                                                                 | N/A                             |
| Suitable for Bottle Size                                           | 0.75L/1.5L 🕌                                                                                   | 0.75L 🕌                                                                                           | N/A                                                                                                 | N/A                             |
| Drive Mode                                                         | AAA 1.5V x 6                                                                                   | AAA 1.5V × 4                                                                                      | Manual Mode                                                                                         | Manual Mode                     |
| The Bottles that can be<br>used<br>continuously (New<br>Batteries) | 100 Bottles 🕌                                                                                  | 40 Bottles (Alkaline battery)                                                                     | N/A                                                                                                 | N/A                             |
| Clean Method                                                       | Cycle Cleaning 🕌                                                                               | Waterproof 🕌                                                                                      | Washable 🕌                                                                                          | Washable (Fragile)              |
| Water Resistance                                                   | Medium 🕌                                                                                       | O(IPX6) 🕌                                                                                         | 0                                                                                                   | 0                               |
| Dispensing Function                                                | o 4                                                                                            | o 🕌                                                                                               | Х                                                                                                   | Х                               |
| Filter Function                                                    | o 🕌                                                                                            | Х                                                                                                 | 0 🕌                                                                                                 | Х                               |
| Product Base                                                       | 0 🕌                                                                                            | Х                                                                                                 | Х                                                                                                   | Х                               |
| Carrying Case                                                      | Х                                                                                              | 0 🕌                                                                                               | Х                                                                                                   | Х                               |
| Patent                                                             | o 🕌                                                                                            | 0 44>                                                                                             | Х                                                                                                   | Х                               |
| Use Situation                                                      | Home Use (Professional)                                                                        | Party / Picnic / Camping                                                                          | N/A                                                                                                 | Home Use                        |
| Applicability liquor                                               | Red Wine / White Wine /<br>Whisky<br>/ Brandy / Chinese White Wine<br>/ Other Distilled Liquor | Red Wine / White Wine / Some<br>Whisky<br>& Brandy / Chinese White Wine<br>Other Distilled Liquor | Red Wine / White Wine                                                                               | Red Wine / White Wine           |