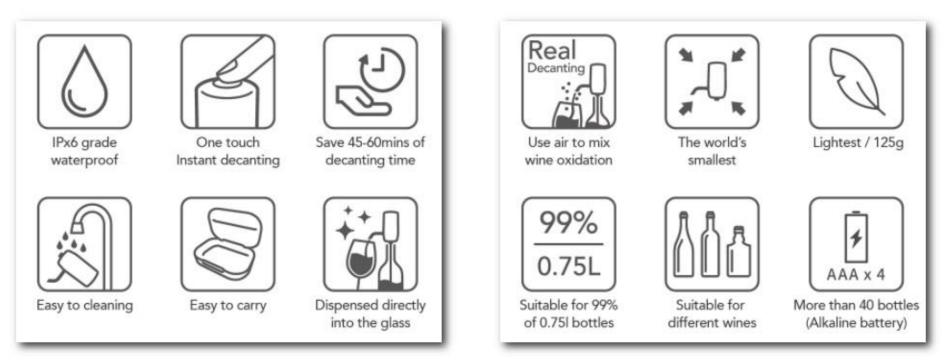

# IPx6 waterproof – Easy <sup>-</sup>

# Vinaera Travel

Compatible with 80% table wine sold globally Suitable for young wine aged 3-7 years Aeration Effect is Equivalent to Around 45-60 minutes in a Glass Decanter Just one touch, the wine is decanted immediately